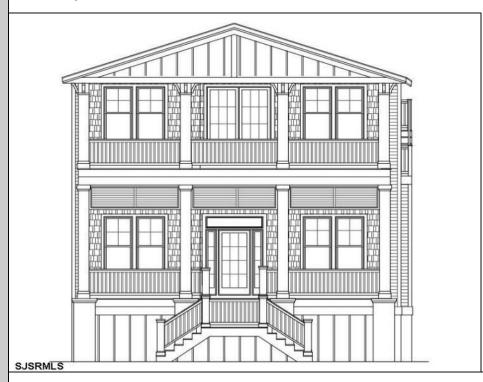

## **COMMENTS**

Brand new construction located in the premier Southend of Ocean City. Situated on a large 40\' x 100\' lot, this custom designed duplex will feature 4 bedrooms & 2 full bathrooms per floor, elevator, hardwood flooring, upgraded kitchen, central air, gas heat, private entrances, oversized garage, and enclosed outdoor shower. 2nd Floor provides access roof top deck with views of the ocean and meadows! Large covered front deck and rear deck. Only 1 block to the beach! Buy now to make selections! Plans and specs available upon request.