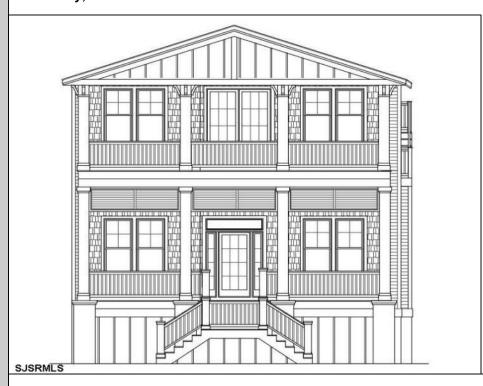

## **COMMENTS**

Brand new construction located in the premier Southend of Ocean City. Situated on a large 40\' x 100\' lot, this custom designed duplex will feature 4 bedrooms & 2 full bathrooms per floor, elevator, hardwood flooring, upgraded kitchen, central air, gas heat, private entrances, oversized garage, and enclosed outdoor shower. 2nd Floor provides access roof top deck with views of the ocean and meadows! Large covered front deck and rear deck. Only 1 block to the beach! Buy now to make selections! Plans and specs available upon request.