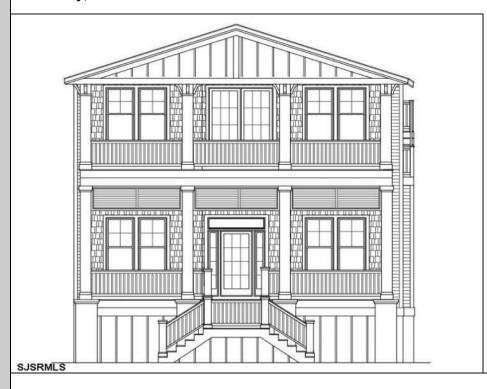

## **COMMENTS**

Brand new construction located in the premier Southend of Ocean City. Situated on a large 40\' x 100\' lot, this custom designed duplex will feature 4 bedrooms & 2 full bathrooms per floor, elevator, hardwood flooring, upgraded kitchen, central air, gas heat, private entrances, oversized garage, and enclosed outdoor shower. 2nd Floor provides access roof top deck with views of the ocean and meadows! Large covered front deck and rear deck. Only 1 block to the beach! Buy now to make selections! Plans and specs available upon request.