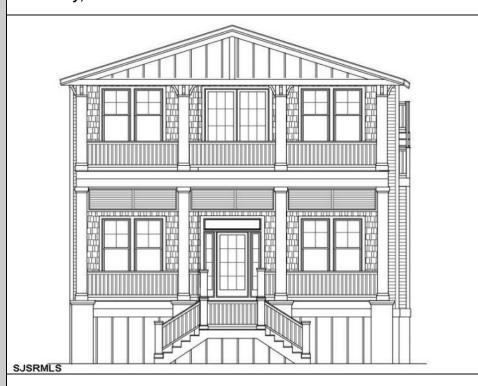

## **COMMENTS**

Brand new construction located in the premier Southend of Ocean City. Situated on a large 40\' x 100\' lot, this custom designed duplex will feature 4 bedrooms & 2 full bathrooms per floor, elevator, hardwood flooring, upgraded kitchen, central air, gas heat, private entrances, oversized garage, and enclosed outdoor shower. 2nd Floor provides access roof top deck with views of the ocean and meadows! Large covered front deck and rear deck. Only 1 block to the beach! Buy now to make selections! Plans and specs available upon request.