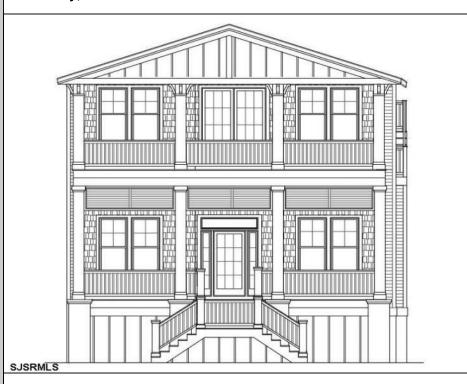

## **COMMENTS**

Brand new construction located in the premier Southend of Ocean City. Situated on a large 40\' x 100\' lot, this custom designed duplex will feature 4 bedrooms & 2 full bathrooms per floor, elevator, hardwood flooring, upgraded kitchen, central air, gas heat, private entrances, oversized garage, and enclosed outdoor shower. 2nd Floor provides access roof top deck with views of the ocean and meadows! Large covered front deck and rear deck. Only 1 block to the beach! Buy now to make selections! Plans and specs available upon request.