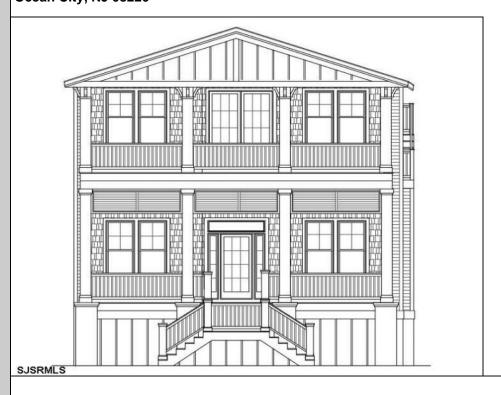

## COMMENTS

Brand new construction located in the premier Southend of Ocean City. Situated on a large 40\' x 100\' lot, this custom designed duplex will feature 4 bedrooms & 2 full bathrooms per floor, elevator, hardwood flooring, upgraded kitchen, central air, gas heat, private entrances, oversized garage, and enclosed outdoor shower. 2nd Floor provides access roof top deck with views of the ocean and meadows! Large covered front deck and rear deck. Only 1 block to the beach! Buy now to make selections! Plans and specs available upon request.