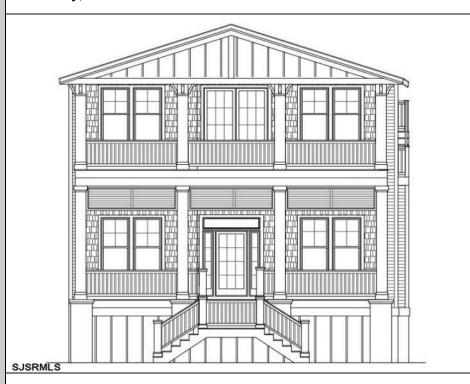

## **COMMENTS**

Brand new construction located in the premier Southend of Ocean City. Situated on a large 40\' x 100\' lot, this custom designed duplex will feature 4 bedrooms & 2 full bathrooms per floor, elevator, hardwood flooring, upgraded kitchen, central air, gas heat, private entrances, oversized garage, and enclosed outdoor shower. 2nd Floor provides access roof top deck with views of the ocean and meadows! Large covered front deck and rear deck. Only 1 block to the beach! Buy now to make selections! Plans and specs available upon request.