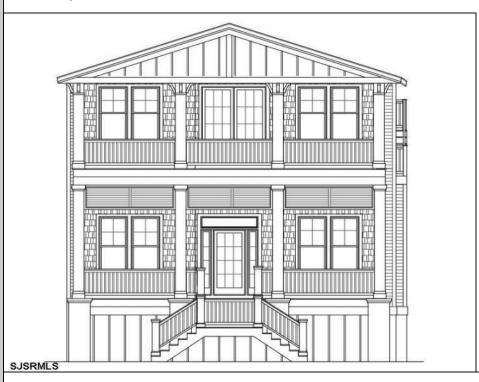

## **COMMENTS**

Brand new construction located in the premier Southend of Ocean City. Situated on a large 40\' x 100\' lot, this custom designed duplex will feature 4 bedrooms & 2 full bathrooms per floor, elevator, hardwood flooring, upgraded kitchen, central air, gas heat, private entrances, oversized garage, and enclosed outdoor shower. 2nd Floor provides access roof top deck with views of the ocean and meadows! Large covered front deck and rear deck. Only 1 block to the beach! Buy now to make selections! Plans and specs available upon request.