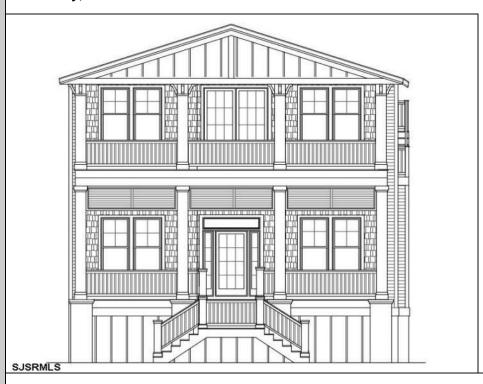

## **COMMENTS**

Brand new construction located in the premier Southend of Ocean City. Situated on a large 40\' x 100\' lot, this custom designed duplex will feature 4 bedrooms & 2 full bathrooms per floor, elevator, hardwood flooring, upgraded kitchen, central air, gas heat, private entrances, oversized garage, and enclosed outdoor shower. 2nd Floor provides access roof top deck with views of the ocean and meadows! Large covered front deck and rear deck. Only 1 block to the beach! Buy now to make selections! Plans and specs available upon request.