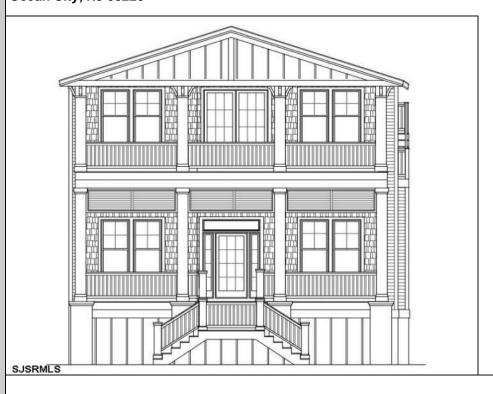

## 4149-51 Asbury Ocean City, NJ 08226

Asking \$3,349,900.00

## COMMENTS

Brand new construction located in the premier Southend of Ocean City. Situated on a large 40\' x 100\' lot, this custom designed duplex will feature 4 bedrooms & 2 full bathrooms per floor, elevator, hardwood flooring, upgraded kitchen, central air, gas heat, private entrances, oversized garage, and enclosed outdoor shower. 2nd Floor provides access roof top deck with views of the ocean and meadows! Large covered front deck and rear deck. Only 1 block to the beach! Buy now to make selections! Plans and specs available upon request.