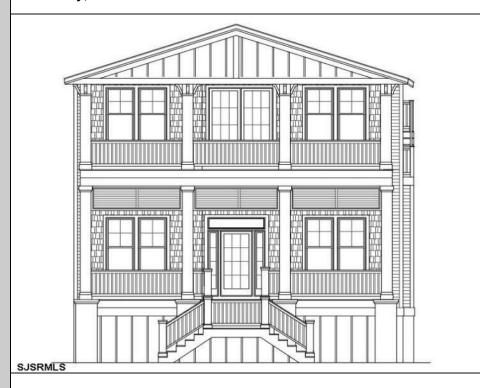

## **COMMENTS**

Brand new construction located in the premier Southend of Ocean City. Situated on a large 40\' x 100\' lot, this custom designed duplex will feature 4 bedrooms & 2 full bathrooms per floor, elevator, hardwood flooring, upgraded kitchen, central air, gas heat, private entrances, oversized garage, and enclosed outdoor shower. 2nd Floor provides access roof top deck with views of the ocean and meadows! Large covered front deck and rear deck. Only 1 block to the beach! Buy now to make selections! Plans and specs available upon request.