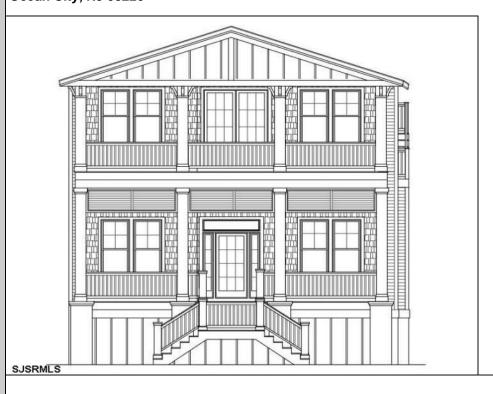

## 4149-51 Asbury Ocean City, NJ 08226

Asking \$3,349,900.00

## COMMENTS

Brand new construction located in the premier Southend of Ocean City. Situated on a large 40\' x 100\' lot, this custom designed duplex will feature 4 bedrooms & 2 full bathrooms per floor, elevator, hardwood flooring, upgraded kitchen, central air, gas heat, private entrances, oversized garage, and enclosed outdoor shower. 2nd Floor provides access roof top deck with views of the ocean and meadows! Large covered front deck and rear deck. Only 1 block to the beach! Buy now to make selections! Plans and specs available upon request. **PROPERTY DETAILS** 