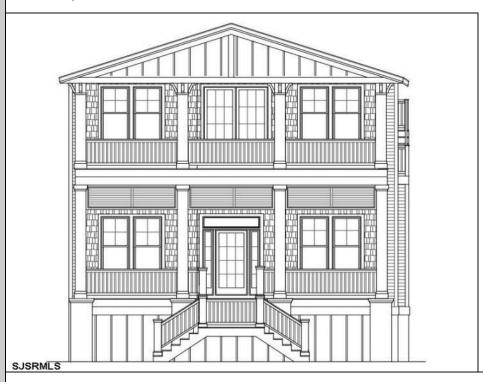

## **COMMENTS**

Brand new construction located in the premier Southend of Ocean City. Situated on a large 40\' x 100\' lot, this custom designed duplex will feature 4 bedrooms & 2 full bathrooms per floor, elevator, hardwood flooring, upgraded kitchen, central air, gas heat, private entrances, oversized garage, and enclosed outdoor shower. 2nd Floor provides access roof top deck with views of the ocean and meadows! Large covered front deck and rear deck. Only 1 block to the beach! Buy now to make selections! Plans and specs available upon request.