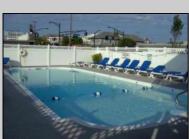

## **COMMENTS**

NO SANDY DAMAGE !!! Furnished 1st floor condo centrally located 2 blocks to the Beach/Boardwalk and downtown with over 100 unique shops, restaurants, galleries and grocery store open year round. Low Association fees and very low taxes. Off street parking, pool, grill, coin-op laundry, larger kitchenette with stovetop & microwave, refrigerator, tile bath, floor & walls. This studio condo comes completely furnished and updated. Complex was totally renovated in 2005 with new electric, new plumbing, new windows, new drywall, new kitchenette, new bathroom. Condo fee includes cable TV, Internet, hot and cold water, sewer, insurance.