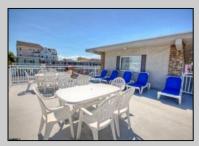

## **COMMENTS**

NO SANDY DAMAGE !!! Furnished 1st floor condo centrally located 2 blocks to the Beach/Boardwalk and downtown with over 100 unique shops, restaurants, galleries and grocery store open year round. Low Association fees and very low taxes. Off street parking, pool, grill, coin-op laundry, larger kitchenette with stovetop & microwave, refrigerator, tile bath, floor & walls. This studio condo comes completely furnished and updated. Complex was totally renovated in 2005 with new electric, new plumbing, new windows, new drywall, new kitchenette, new bathroom. Condo fee includes cable TV, Internet, hot and cold water, sewer, insurance.