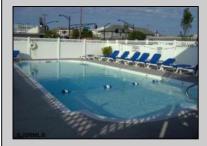

## **COMMENTS**

NO SANDY DAMAGE !!! Furnished 1st floor condo centrally located 2 blocks to the Beach/Boardwalk and downtown with over 100 unique shops, restaurants, galleries and grocery store open year round. Low Association fees and very low taxes. Off street parking, pool, grill, coin-op laundry, larger kitchenette with stovetop & microwave, refrigerator, tile bath, floor & walls. This studio condo comes completely furnished and updated. Complex was totally renovated in 2005 with new electric, new plumbing, new windows, new drywall, new kitchenette, new bathroom. Condo fee includes cable TV, Internet, hot and cold water, sewer, insurance.