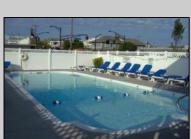

## **COMMENTS**

NO SANDY DAMAGE !!! Furnished 1st floor condo centrally located 2 blocks to the Beach/Boardwalk and downtown with over 100 unique shops, restaurants, galleries and grocery store open year round. Low Association fees and very low taxes. Off street parking, pool, grill, coin-op laundry, larger kitchenette with stovetop & microwave, refrigerator, tile bath, floor & walls. This studio condo comes completely furnished and updated. Complex was totally renovated in 2005 with new electric, new plumbing, new windows, new drywall, new kitchenette, new bathroom. Condo fee includes cable TV, Internet, hot and cold water, sewer, insurance.