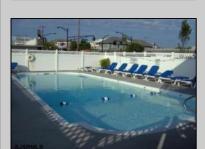

## **COMMENTS**

NO SANDY DAMAGE !!! Furnished 1st floor condo centrally located 2 blocks to the Beach/Boardwalk and downtown with over 100 unique shops, restaurants, galleries and grocery store open year round. Low Association fees and very low taxes. Off street parking, pool, grill, coin-op laundry, larger kitchenette with stovetop & microwave, refrigerator, tile bath, floor & walls. This studio condo comes completely furnished and updated. Complex was totally renovated in 2005 with new electric, new plumbing, new windows, new drywall, new kitchenette, new bathroom. Condo fee includes cable TV, Internet, hot and cold water, sewer, insurance.