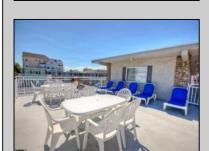

## **COMMENTS**

NO SANDY DAMAGE !!! Furnished 1st floor condo centrally located 2 blocks to the Beach/Boardwalk and downtown with over 100 unique shops, restaurants, galleries and grocery store open year round. Low Association fees and very low taxes. Off street parking, pool, grill, coin-op laundry, larger kitchenette with stovetop & microwave, refrigerator, tile bath, floor & walls. This studio condo comes completely furnished and updated. Complex was totally renovated in 2005 with new electric, new plumbing, new windows, new drywall, new kitchenette, new bathroom. Condo fee includes cable TV, Internet, hot and cold water, sewer, insurance.