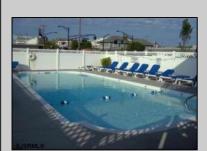

## **COMMENTS**

NO SANDY DAMAGE !!! Furnished 1st floor condo centrally located 2 blocks to the Beach/Boardwalk and downtown with over 100 unique shops, restaurants, galleries and grocery store open year round. Low Association fees and very low taxes. Off street parking, pool, grill, coin-op laundry, larger kitchenette with stovetop & microwave, refrigerator, tile bath, floor & walls. This studio condo comes completely furnished and updated. Complex was totally renovated in 2005 with new electric, new plumbing, new windows, new drywall, new kitchenette, new bathroom. Condo fee includes cable TV, Internet, hot and cold water, sewer, insurance.