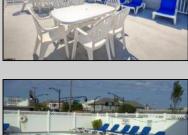

## **COMMENTS**

NO SANDY DAMAGE !!! Furnished 1st floor condo centrally located 2 blocks to the Beach/Boardwalk and downtown with over 100 unique shops, restaurants, galleries and grocery store open year round. Low Association fees and very low taxes. Off street parking, pool, grill, coin-op laundry, larger kitchenette with stovetop & microwave, refrigerator, tile bath, floor & walls. This studio condo comes completely furnished and updated. Complex was totally renovated in 2005 with new electric, new plumbing, new windows, new drywall, new kitchenette, new bathroom. Condo fee includes cable TV, Internet, hot and cold water, sewer, insurance.