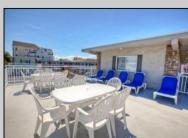

## **COMMENTS**

NO SANDY DAMAGE !!! Furnished 1st floor condo centrally located 2 blocks to the Beach/Boardwalk and downtown with over 100 unique shops, restaurants, galleries and grocery store open year round. Low Association fees and very low taxes. Off street parking, pool, grill, coin-op laundry, larger kitchenette with stovetop & microwave, refrigerator, tile bath, floor & walls. This studio condo comes completely furnished and updated. Complex was totally renovated in 2005 with new electric, new plumbing, new windows, new drywall, new kitchenette, new bathroom. Condo fee includes cable TV, Internet, hot and cold water, sewer, insurance.