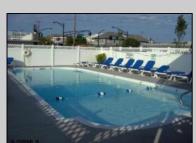

## **COMMENTS**

NO SANDY DAMAGE !!! Furnished 1st floor condo centrally located 2 blocks to the Beach/Boardwalk and downtown with over 100 unique shops, restaurants, galleries and grocery store open year round. Low Association fees and very low taxes. Off street parking, pool, grill, coin-op laundry, larger kitchenette with stovetop & microwave, refrigerator, tile bath, floor & walls. This studio condo comes completely furnished and updated. Complex was totally renovated in 2005 with new electric, new plumbing, new windows, new drywall, new kitchenette, new bathroom. Condo fee includes cable TV, Internet, hot and cold water, sewer, insurance.