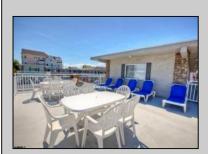

## **COMMENTS**

NO SANDY DAMAGE !!! Furnished 1st floor condo centrally located 2 blocks to the Beach/Boardwalk and downtown with over 100 unique shops, restaurants, galleries and grocery store open year round. Low Association fees and very low taxes. Off street parking, pool, grill, coin-op laundry, larger kitchenette with stovetop & microwave, refrigerator, tile bath, floor & walls. This studio condo comes completely furnished and updated. Complex was totally renovated in 2005 with new electric, new plumbing, new windows, new drywall, new kitchenette, new bathroom. Condo fee includes cable TV, Internet, hot and cold water, sewer, insurance.