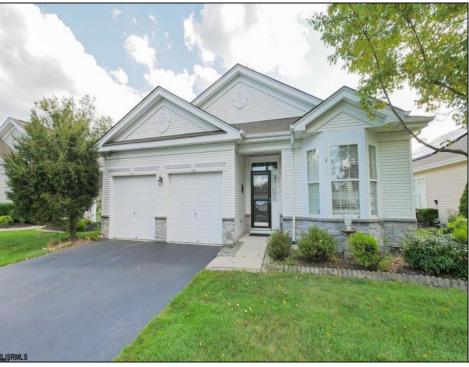

## **COMMENTS**

FOUR SEASONS AT SMITHVILLE IVY MODEL FEATURES LIVING ROOM, DINING ROOM, EAT-IN-ISLAND-KITCHEN WITH STAINLESS STEEL APPLIANCES OPENS TO THE FAMILY ROOM WITH 3 SIDED FIREPLACE, 4 SEASON SUNROOM WITH CATHEDRAL CEILINGS, MASTERBEDROOM AND BATH WITH WIC, LAUNDRY ROOM, TILE AND LAMINATE FLOORS THROUGHOUT, 2 CAR GARAGE AND MORE!

| PROPERTY | DETAIL | c  |
|----------|--------|----|
| PROPERIT | DETAIL | .ъ |

Exterior OutsideFeatures ParkingGarage Attached Garage Stone Patio Vinyl Auto Door Opener Two Car

OtherRooms Dining Room Eat In Kitchen Florida Room Great Room Laundry/Utility Room Pantry Primary BR on 1st floor