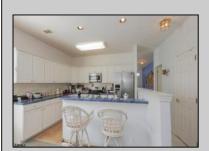

## **COMMENTS**

FOUR SEASONS AT SMITHVILLE IVY MODEL FEATURES LIVING ROOM, DINING ROOM, EAT-IN-ISLAND-KITCHEN WITH STAINLESS STEEL APPLIANCES OPENS TO THE FAMILY ROOM WITH 3 SIDED FIREPLACE, 4 SEASON SUNROOM WITH CATHEDRAL CEILINGS, MASTERBEDROOM AND BATH WITH WIC, LAUNDRY ROOM, TILE AND LAMINATE FLOORS THROUGHOUT, 2 CAR GARAGE AND MORE!

| PROPERTY | DETAIL | c  |
|----------|--------|----|
| PROPERIT | DETAIL | .ъ |

Exterior OutsideFeatures ParkingGarage Attached Garage Stone Patio Vinyl Auto Door Opener Two Car

OtherRooms Dining Room Eat In Kitchen Florida Room Great Room Laundry/Utility Room Pantry Primary BR on 1st floor