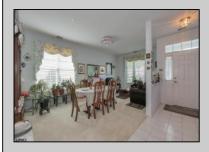

## **COMMENTS**

FOUR SEASONS AT SMITHVILLE IVY MODEL FEATURES LIVING ROOM, DINING ROOM, EAT-IN-ISLAND-KITCHEN WITH STAINLESS STEEL APPLIANCES OPENS TO THE FAMILY ROOM WITH 3 SIDED FIREPLACE, 4 SEASON SUNROOM WITH CATHEDRAL CEILINGS, MASTERBEDROOM AND BATH WITH WIC, LAUNDRY ROOM, TILE AND LAMINATE FLOORS THROUGHOUT, 2 CAR GARAGE AND MORE!

## PROPERTY DETAILS

Exterior OutsideFeatures ParkingGarage Stone Attached Garage Patio Vinyl Auto Door Opener Two Car

OtherRooms Dining Room Eat In Kitchen Florida Room Great Room Laundry/Utility Room Pantry Primary BR on 1st floor Storage Attic