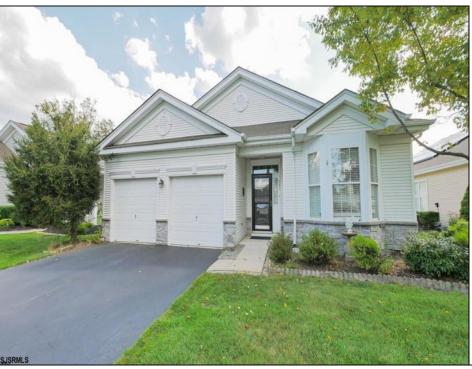

## **COMMENTS**

FOUR SEASONS AT SMITHVILLE IVY MODEL FEATURES LIVING ROOM, DINING ROOM, EAT-IN-ISLAND-KITCHEN WITH STAINLESS STEEL APPLIANCES OPENS TO THE FAMILY ROOM WITH 3 SIDED FIREPLACE, 4 SEASON SUNROOM WITH CATHEDRAL CEILINGS, MASTERBEDROOM AND BATH WITH WIC, LAUNDRY ROOM, TILE AND LAMINATE FLOORS THROUGHOUT, 2 CAR GARAGE AND MORE!

## PROPERTY DETAILS

Exterior OutsideFeatures ParkingGarage Stone Attached Garage Patio Vinyl Auto Door Opener Two Car

OtherRooms Dining Room Eat In Kitchen Florida Room Great Room Laundry/Utility Room Pantry Primary BR on 1st floor Storage Attic