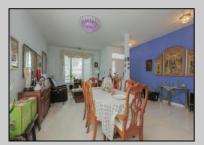

## **COMMENTS**

FOUR SEASONS AT SMITHVILLE IVY MODEL FEATURES LIVING ROOM, DINING ROOM, EAT-IN-ISLAND-KITCHEN WITH STAINLESS STEEL APPLIANCES OPENS TO THE FAMILY ROOM WITH 3 SIDED FIREPLACE, 4 SEASON SUNROOM WITH CATHEDRAL CEILINGS, MASTERBEDROOM AND BATH WITH WIC, LAUNDRY ROOM, TILE AND LAMINATE FLOORS THROUGHOUT, 2 CAR GARAGE AND MORE!

## PROPERTY DETAILS

Exterior OutsideFeatures ParkingGarage Stone Attached Garage Patio Vinyl Auto Door Opener Two Car

OtherRooms Dining Room Eat In Kitchen Florida Room Great Room Laundry/Utility Room Pantry Primary BR on 1st floor Storage Attic