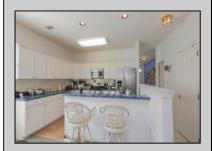

## **COMMENTS**

FOUR SEASONS AT SMITHVILLE IVY MODEL FEATURES LIVING ROOM, DINING ROOM, EAT-IN-ISLAND-KITCHEN WITH STAINLESS STEEL APPLIANCES OPENS TO THE FAMILY ROOM WITH 3 SIDED FIREPLACE, 4 SEASON SUNROOM WITH CATHEDRAL CEILINGS, MASTERBEDROOM AND BATH WITH WIC, LAUNDRY ROOM, TILE AND LAMINATE FLOORS THROUGHOUT, 2 CAR GARAGE AND MORE!

## PROPERTY DETAILS

Exterior OutsideFeatures ParkingGarage Stone Attached Garage Patio Vinyl Auto Door Opener Two Car

OtherRooms Dining Room Eat In Kitchen Florida Room Great Room Laundry/Utility Room Pantry Primary BR on 1st floor Storage Attic