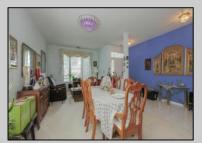

## **COMMENTS**

FOUR SEASONS AT SMITHVILLE IVY MODEL FEATURES LIVING ROOM, DINING ROOM, EAT-IN-ISLAND-KITCHEN WITH STAINLESS STEEL APPLIANCES OPENS TO THE FAMILY ROOM WITH 3 SIDED FIREPLACE, 4 SEASON SUNROOM WITH CATHEDRAL CEILINGS, MASTERBEDROOM AND BATH WITH WIC, LAUNDRY ROOM, TILE AND LAMINATE FLOORS THROUGHOUT, 2 CAR GARAGE AND MORE!

OtherRooms Dining Room Eat In Kitchen Florida Room Great Room Laundry/Utility Room Pantry Primary BR on 1st floor Storage Attic

AppliancesIncluded AlsoIncluded Dishwasher Blinds Disposal

Heating Forced Air Gas-Natural