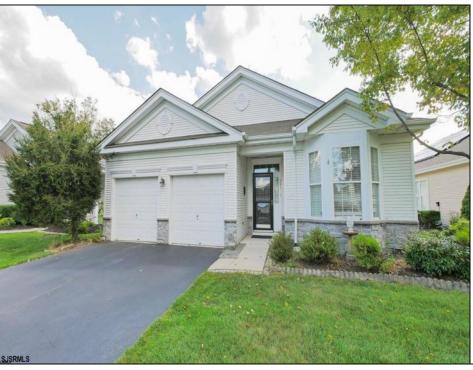

## **COMMENTS**

FOUR SEASONS AT SMITHVILLE IVY MODEL FEATURES LIVING ROOM, DINING ROOM, EAT-IN-ISLAND-KITCHEN WITH STAINLESS STEEL APPLIANCES OPENS TO THE FAMILY ROOM WITH 3 SIDED FIREPLACE, 4 SEASON SUNROOM WITH CATHEDRAL CEILINGS, MASTERBEDROOM AND BATH WITH WIC, LAUNDRY ROOM, TILE AND LAMINATE FLOORS THROUGHOUT, 2 CAR GARAGE AND MORE!

## PROPERTY DETAILS

| Exterior | OutsideFeatures | ParkingGarage    |
|----------|-----------------|------------------|
| Stone    | Patio           | Attached Garage  |
| Vinyl    |                 | Auto Door Opener |
|          |                 | Two Car          |