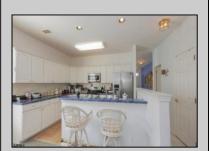

## **COMMENTS**

FOUR SEASONS AT SMITHVILLE IVY MODEL FEATURES LIVING ROOM, DINING ROOM, EAT-IN-ISLAND-KITCHEN WITH STAINLESS STEEL APPLIANCES OPENS TO THE FAMILY ROOM WITH 3 SIDED FIREPLACE, 4 SEASON SUNROOM WITH CATHEDRAL CEILINGS, MASTERBEDROOM AND BATH WITH WIC, LAUNDRY ROOM, TILE AND LAMINATE FLOORS THROUGHOUT, 2 CAR GARAGE AND MORE!

OtherRooms Dining Room Eat In Kitchen Florida Room Great Room Laundry/Utility Room Pantry Primary BR on 1st floor Storage Attic

AppliancesIncluded AlsoIncluded Dishwasher Blinds Disposal

Heating Forced Air Gas-Natural