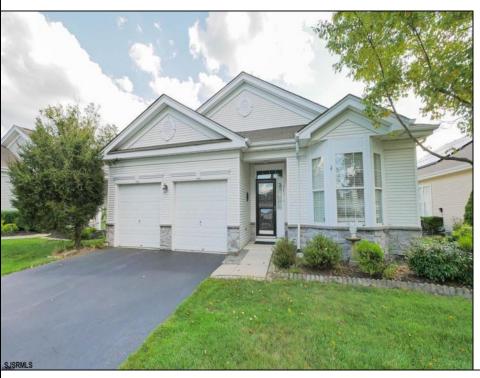

## **COMMENTS**

FOUR SEASONS AT SMITHVILLE IVY MODEL FEATURES LIVING ROOM, DINING ROOM, EAT-IN-ISLAND-KITCHEN WITH STAINLESS STEEL APPLIANCES OPENS TO THE FAMILY ROOM WITH 3 SIDED FIREPLACE, 4 SEASON SUNROOM WITH CATHEDRAL CEILINGS, MASTERBEDROOM AND BATH WITH WIC, LAUNDRY ROOM, TILE AND LAMINATE FLOORS THROUGHOUT, 2 CAR GARAGE AND MORE!

## **PROPERTY DETAILS**

Exterior OutsideFeatures ParkingGarage
Stone Patio Attached Garage
Vinyl Auto Door Opener
Two Car

orge OtherRooms
Dining Room
Di

Storage Attic

Forced Air

Gas-Natural

AppliancesIncluded AlsoIncluded
Dishwasher Blinds
Disposal
Dryer
GaAskofer Joe Young
Mirerger Realty Inc
Refrigerator
Self Cleaning Oven
Ward: 609-399-0076
Email to: jty@bergerrealty.com