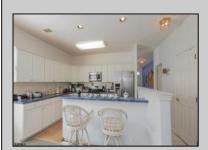

## **COMMENTS**

FOUR SEASONS AT SMITHVILLE IVY MODEL FEATURES LIVING ROOM, DINING ROOM, EAT-IN-ISLAND-KITCHEN WITH STAINLESS STEEL APPLIANCES OPENS TO THE FAMILY ROOM WITH 3 SIDED FIREPLACE, 4 SEASON SUNROOM WITH CATHEDRAL CEILINGS, MASTERBEDROOM AND BATH WITH WIC, LAUNDRY ROOM, TILE AND LAMINATE FLOORS THROUGHOUT, 2 CAR GARAGE AND MORE!

## **PROPERTY DETAILS**

Exterior OutsideFeatures ParkingGarage
Stone Patio Attached Garage
Vinyl Auto Door Opener
Two Car

orge OtherRooms
Dining Room
Di

Storage Attic

Forced Air

Gas-Natural

AppliancesIncluded AlsoIncluded
Dishwasher Blinds
Disposal
Dryer
GaAskofer Joe Young
Mirerger Realty Inc
Refrigerator
Self Cleaning Oven
Ward: 609-399-0076
Email to: jty@bergerrealty.com