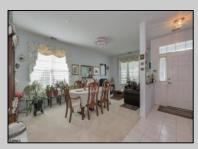

## **COMMENTS**

FOUR SEASONS AT SMITHVILLE IVY MODEL FEATURES LIVING ROOM, DINING ROOM, EAT-IN-ISLAND-KITCHEN WITH STAINLESS STEEL APPLIANCES OPENS TO THE FAMILY ROOM WITH 3 SIDED FIREPLACE, 4 SEASON SUNROOM WITH CATHEDRAL CEILINGS, MASTERBEDROOM AND BATH WITH WIC, LAUNDRY ROOM, TILE AND LAMINATE FLOORS THROUGHOUT, 2 CAR GARAGE AND MORE!

OtherRooms Dining Room Eat In Kitchen Florida Room Great Room Laundry/Utility Room Pantry Primary BR on 1st floor Storage Attic

AppliancesIncluded AlsoIncluded Dishwasher Blinds Disposal

Heating Forced Air Gas-Natural