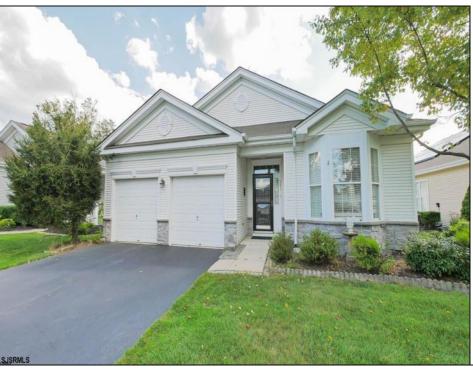

## **COMMENTS**

FOUR SEASONS AT SMITHVILLE IVY MODEL FEATURES LIVING ROOM, DINING ROOM, EAT-IN-ISLAND-KITCHEN WITH STAINLESS STEEL APPLIANCES OPENS TO THE FAMILY ROOM WITH 3 SIDED FIREPLACE, 4 SEASON SUNROOM WITH CATHEDRAL CEILINGS, MASTERBEDROOM AND BATH WITH WIC, LAUNDRY ROOM, TILE AND LAMINATE FLOORS THROUGHOUT, 2 CAR GARAGE AND MORE!

## PROPERTY DETAILS

| Exterior | OutsideFeatures | ParkingGarage    |
|----------|-----------------|------------------|
| Stone    | Patio           | Attached Garage  |
| Vinyl    |                 | Auto Door Opener |
|          |                 | Two Car          |