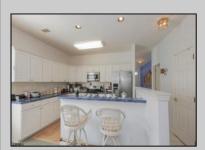

## **COMMENTS**

FOUR SEASONS AT SMITHVILLE IVY MODEL FEATURES LIVING ROOM, DINING ROOM, EAT-IN-ISLAND-KITCHEN WITH STAINLESS STEEL APPLIANCES OPENS TO THE FAMILY ROOM WITH 3 SIDED FIREPLACE, 4 SEASON SUNROOM WITH CATHEDRAL CEILINGS, MASTERBEDROOM AND BATH WITH WIC, LAUNDRY ROOM, TILE AND LAMINATE FLOORS THROUGHOUT, 2 CAR GARAGE AND MORE!

OtherRooms Dining Room Eat In Kitchen Florida Room Great Room Laundry/Utility Room Pantry Primary BR on 1st floor Storage Attic

AppliancesIncluded AlsoIncluded Dishwasher Blinds Disposal

Heating Forced Air Gas-Natural