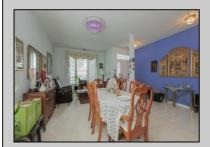

## **COMMENTS**

FOUR SEASONS AT SMITHVILLE IVY MODEL FEATURES LIVING ROOM, DINING ROOM, EAT-IN-ISLAND-KITCHEN WITH STAINLESS STEEL APPLIANCES OPENS TO THE FAMILY ROOM WITH 3 SIDED FIREPLACE, 4 SEASON SUNROOM WITH CATHEDRAL CEILINGS, MASTERBEDROOM AND BATH WITH WIC, LAUNDRY ROOM, TILE AND LAMINATE FLOORS THROUGHOUT, 2 CAR GARAGE AND MORE!

OtherRooms Dining Room Eat In Kitchen Florida Room Great Room Laundry/Utility Room Pantry Primary BR on 1st floor Storage Attic

AppliancesIncluded AlsoIncluded Dishwasher Blinds Disposal

Heating Forced Air Gas-Natural