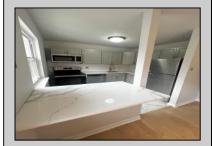

## **COMMENTS**

INVESTOR ALERT...the one you have been waiting for! Beautiful 2 bedroom 1 bathroom open floor plan apartment. Recently remodeled and painted. Brand new kitchen with GE appliances, quartz counter tops, new tile floors.Updated bathroom with granite top vanity, new tile and a new LED mirror. This 1018 SQFT unit is the largest in Oxford Village. Bedrooms are large and bright. Located on the 2nd floor with the view of the woods. Conveniently located close to shops, restaurants and transportation. Walmart super plaza is just a short walk away. Easy access to the Parkway and AC Expressway. Please schedule your appointment today. This one will not last!