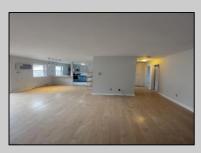

## COMMENTS

INVESTOR ALERT...the one you have been waiting for! Beautiful 2 bedroom 1 bathroom open floor plan apartment. Recently remodeled and painted. Brand new kitchen with GE appliances, quartz counter tops, new tile floors.Updated bathroom with granite top vanity, new tile and a new LED mirror. This 1018 SQFT unit is the largest in Oxford Village. Bedrooms are large and bright. Located on the 2nd floor with the view of the woods. Conveniently located close to shops, restaurants and transportation. Walmart super plaza is just a short walk away. Easy access to the Parkway and AC Expressway. Please schedule your appointment today. This one will not last!