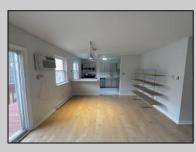

## COMMENTS

INVESTOR ALERT...the one you have been waiting for! Beautiful 2 bedroom 1 bathroom open floor plan apartment. Recently remodeled and painted. Brand new kitchen with GE appliances, quartz counter tops, new tile floors.Updated bathroom with granite top vanity, new tile and a new LED mirror. This 1018 SQFT unit is the largest in Oxford Village. Bedrooms are large and bright. Located on the 2nd floor with the view of the woods. Conveniently located close to shops, restaurants and transportation. Walmart super plaza is just a short walk away. Easy access to the Parkway and AC Expressway. Please schedule your appointment today. This one will not last!