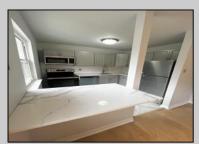

## COMMENTS

INVESTOR ALERT...the one you have been waiting for! Beautiful 2 bedroom 1 bathroom open floor plan apartment. Recently remodeled and painted. Brand new kitchen with GE appliances, quartz counter tops, new tile floors.Updated bathroom with granite top vanity, new tile and a new LED mirror. This 1018 SQFT unit is the largest in Oxford Village. Bedrooms are large and bright. Located on the 2nd floor with the view of the woods. Conveniently located close to shops, restaurants and transportation. Walmart super plaza is just a short walk away. Easy access to the Parkway and AC Expressway. Please schedule your appointment today. This one will not last!