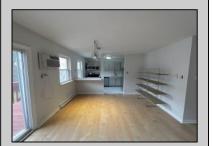

## **COMMENTS**

INVESTOR ALERT...the one you have been waiting for! Beautiful 2 bedroom 1 bathroom open floor plan apartment. Recently remodeled and painted. Brand new kitchen with GE appliances, quartz counter tops, new tile floors.Updated bathroom with granite top vanity, new tile and a new LED mirror. This 1018 SQFT unit is the largest in Oxford Village. Bedrooms are large and bright. Located on the 2nd floor with the view of the woods. Conveniently located close to shops, restaurants and transportation. Walmart super plaza is just a short walk away. Easy access to the Parkway and AC Expressway. Please schedule your appointment today. This one will not last!