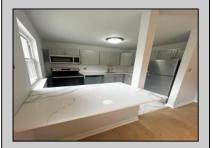

## **COMMENTS**

INVESTOR ALERT...the one you have been waiting for! Beautiful 2 bedroom 1 bathroom open floor plan apartment. Recently remodeled and painted. Brand new kitchen with GE appliances, quartz counter tops, new tile floors.Updated bathroom with granite top vanity, new tile and a new LED mirror. This 1018 SQFT unit is the largest in Oxford Village. Bedrooms are large and bright. Located on the 2nd floor with the view of the woods. Conveniently located close to shops, restaurants and transportation. Walmart super plaza is just a short walk away. Easy access to the Parkway and AC Expressway. Please schedule your appointment today. This one will not last!