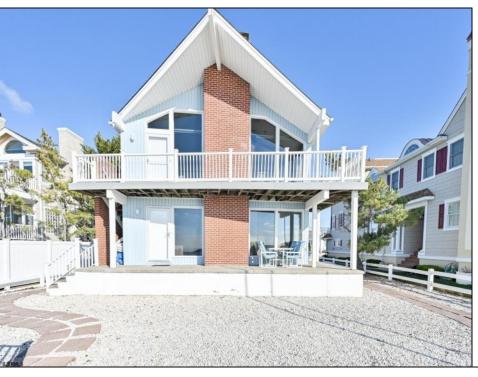

## **COMMENTS**

Bayfront living at its finest. This Bayfront home sits on a huge oversized 61x110 ft. lot! This duplex features a fantastic dock, boat slips, and a perfect yard to have afternoon cookouts on the open bay! You can fix this home up or build your seashore dream home! Best Bayfront on the island.