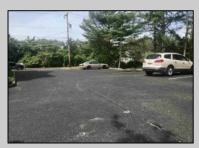

## **COMMENTS**

Double lot, zoned R-10, with 12 + parking spots. The building is currently used as office space (non conforming use) but could be converted back to a home with the addition of a kitchen, currently there is a kitchenette. First floor consists of a bright and welcoming sunporch, a large office with classic French doors, and oak inlay flooring, and a half bath. Perfect opportunity to rent out office space to assist with owner income. The second office area is large enough for multiple desk and or work space, and there is a room that houses a conference table that over looks the marsh with a water view with built in shelving. There are 3 spacious offices upstairs and a finished walk up attic with a full bath. There is also a full unfinished basement used for storage and is dry. A detached finished garage with electric & plumbing. The property sits on a double lot with one side all parking, and the other a pretty manicured grass area, landscaped with flowers and trees.