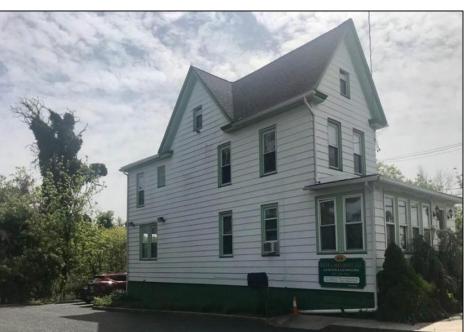

## **COMMENTS**

Double lot, zoned R-10, with 12 + parking spots. The building is currently used as office space (non conforming use) but could be converted back to a home with the addition of a kitchen, currently there is a kitchenette. First floor consists of a bright and welcoming sunporch, a large office with classic French doors, and oak inlay flooring, and a half bath. Perfect opportunity to rent out office space to assist with owner income. The second office area is large enough for multiple desk and or work space, and there is a room that houses a conference table that over looks the marsh with a water view with built in shelving. There are 3 spacious offices upstairs and a finished walk up attic with a full bath. There is also a full unfinished basement used for storage and is dry. A detached finished garage with electric & plumbing. The property sits on a double lot with one side all parking, and the other a pretty manicured grass area, landscaped with flowers and trees.