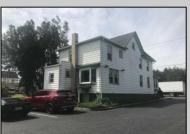

## **COMMENTS**

Double lot, zoned R-10, with 12 + parking spots. The building is currently used as office space (non conforming use) but could be converted back to a home with the addition of a kitchen, currently there is a kitchenette. First floor consists of a bright and welcoming sunporch, a large office with classic French doors, and oak inlay flooring, and a half bath. Perfect opportunity to rent out office space to assist with owner income. The second office area is large enough for multiple desk and or work space, and there is a room that houses a conference table that over looks the marsh with a water view with built in shelving. There are 3 spacious offices upstairs and a finished walk up attic with a full bath. There is also a full unfinished basement used for storage and is dry. A detached finished garage with electric & plumbing. The property sits on a double lot with one side all parking, and the other a pretty manicured grass area, landscaped with flowers and trees.