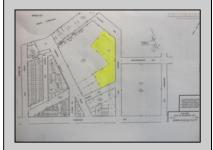

## **COMMENTS**

Great location off of A.C. Expressway. Total property contains approximately 1.55 ac with office buildings - 3,150 sf & Garages - 2,700 sf. Site was completely cleaned with NJDEP issuing a unrestricted use cert. Enormous possibilities from commercial/industrial to marine commercial to entertainment. One of the few large parcels available in A.C. Bring your imagination and let's talk. EZ access to and from X-way.