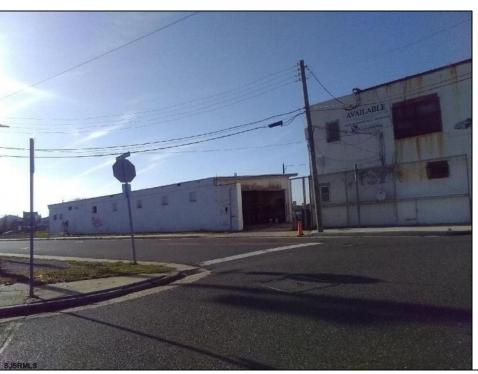

## **COMMENTS**

Great location off of A.C. Expressway. Total property contains approximately 1.55 ac with office buildings - 3,150 sf & Garages - 2,700 sf. Site was completely cleaned with NJDEP issuing a unrestricted use cert. Enormous possibilities from commercial/industrial to marine commercial to entertainment. One of the few large parcels available in A.C. Bring your imagination and let's talk. EZ access to and from X-way.