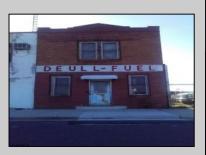

## **COMMENTS**

Great location off of A.C. Expressway. Total property contains approximately 1.55 ac with office buildings - 3,150 sf & Garages - 2,700 sf. Site was completely cleaned with NJDEP issuing a unrestricted use cert. Enormous possibilities from commercial/industrial to marine commercial to entertainment. One of the few large parcels available in A.C. Bring your imagination and let's talk. EZ access to and from X-way.