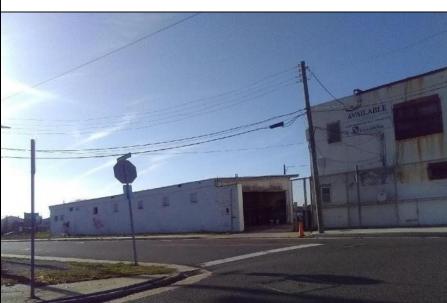

Great location off of A.C. Expressway. Total property contains approximately 1.55 ac with office buildings - 3,150 sf & Garages - 2,700 sf. Site was completely cleaned with NJDEP issuing a unrestricted use cert. Enormous possibilities from commercial/industrial to marine commercial to entertainment. One of the few large parcels available in A.C. Bring your imagination and lett's talk. EZ access to and from X-way.