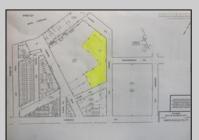

Great location off of A.C. Expressway. Total property contains approximately 1.55 ac with office buildings - 3,150 sf & Garages - 2,700 sf. Site was completely cleaned with NJDEP issuing a unrestricted use cert. Enormous possibilities from commercial/industrial to marine commercial to entertainment. One of the few large parcels available in A.C. Bring your imagination and lett's talk. EZ access to and from X-way.