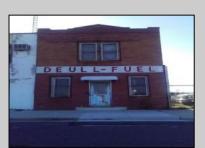

## **COMMENTS**

Great location off of A.C. Expressway. Total property contains approximately 1.55 ac with office buildings - 3,150 sf & Garages - 2,700 sf. Site was completely cleaned with NJDEP issuing a unrestricted use cert. Enormous possibilities from commercial/industrial to marine commercial to entertainment. One of the few large parcels available in A.C. Bring your imagination and let\'s talk. EZ access to and from X-way.

| PROPERTY DETAILS  |                          |                                                  |                                          |
|-------------------|--------------------------|--------------------------------------------------|------------------------------------------|
| Exterior<br>Brick | OutsideFeatures<br>Fence | ParkingGarage<br>11 or More Spaces<br>Off Street | InteriorFeatures<br>220 Volt Electricity |
| Basement<br>Slab  | HotWater<br>Gas          | Water<br>Public                                  | Sewer<br>Public Sewer                    |