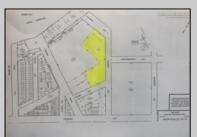

## COMMENTS

Great location off of A.C. Expressway. Total property contains approximately 1.55 ac with office buildings - 3,150 sf & Garages - 2,700 sf. Site was completely cleaned with NJDEP issuing a unrestricted use cert. Enormous possibilities from commercial/industrial to marine commercial to entertainment. One of the few large parcels available in A.C. Bring your imagination and let\'s talk. EZ access to and from X-way.