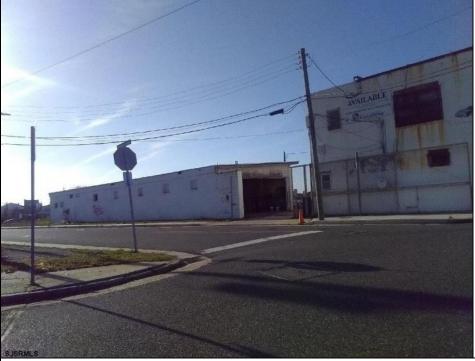

## COMMENTS

Great location off of A.C. Expressway. Total property contains approximately 1.55 ac with office buildings - 3,150 sf & Garages - 2,700 sf. Site was completely cleaned with NJDEP issuing a unrestricted use cert. Enormous possibilities from commercial/industrial to marine commercial to entertainment. One of the few large parcels available in A.C. Bring your imagination and let\'s talk. EZ access to and from X-way.