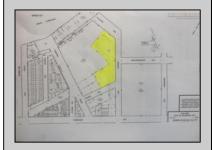

## **COMMENTS**

Great location off of A.C. Expressway. Total property contains approximately 1.55 ac with office buildings - 3,150 sf & Garages - 2,700 sf. Site was completely cleaned with NJDEP issuing a unrestricted use cert. Enormous possibilities from commercial/industrial to marine commercial to entertainment. One of the few large parcels available in A.C. Bring your imagination and let\'s talk. EZ access to and from X-way.