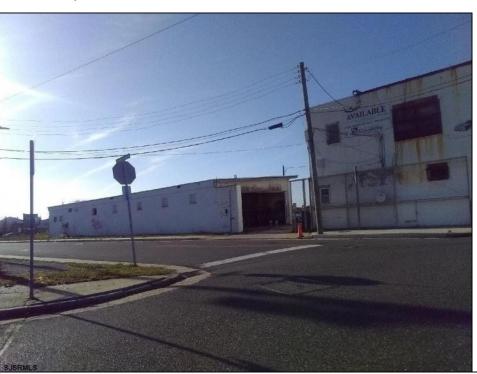

## **COMMENTS**

Great location off of A.C. Expressway. Total property contains approximately 1.55 ac with office buildings - 3,150 sf & Garages - 2,700 sf. Site was completely cleaned with NJDEP issuing a unrestricted use cert. Enormous possibilities from commercial/industrial to marine commercial to entertainment. One of the few large parcels available in A.C. Bring your imagination and let\'s talk. EZ access to and from X-way.