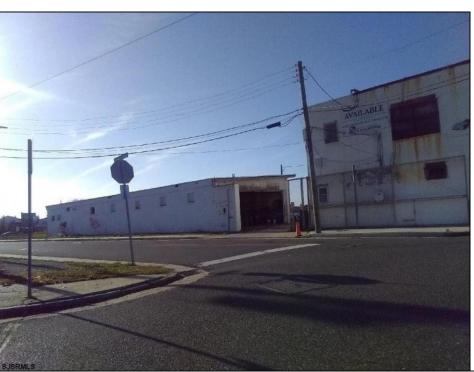

## **COMMENTS**

Great location off of A.C. Expressway. Total property contains approximately 1.55 ac with office buildings - 3,150 sf & Garages - 2,700 sf. Site was completely cleaned with NJDEP issuing a unrestricted use cert. Enormous possibilities from commercial/industrial to marine commercial to entertainment. One of the few large parcels available in A.C. Bring your imagination and let\'s talk. EZ access to and from X-way.