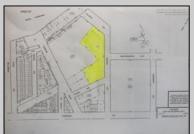

## **COMMENTS**

Great location off of A.C. Expressway. Total property contains approximately 1.55 ac with office buildings - 3,150 sf & Garages - 2,700 sf. Site was completely cleaned with NJDEP issuing a unrestricted use cert. Enormous possibilities from commercial/industrial to marine commercial to entertainment. One of the few large parcels available in A.C. Bring your imagination and let\'s talk. EZ access to and from X-way.

| PROPERTY DETAILS  |                          |                                                  |                                          |
|-------------------|--------------------------|--------------------------------------------------|------------------------------------------|
| Exterior<br>Brick | OutsideFeatures<br>Fence | ParkingGarage<br>11 or More Spaces<br>Off Street | InteriorFeatures<br>220 Volt Electricity |
| Basement<br>Slab  | HotWater<br>Gas          | Water<br>Public                                  | Sewer<br>Public Sewer                    |