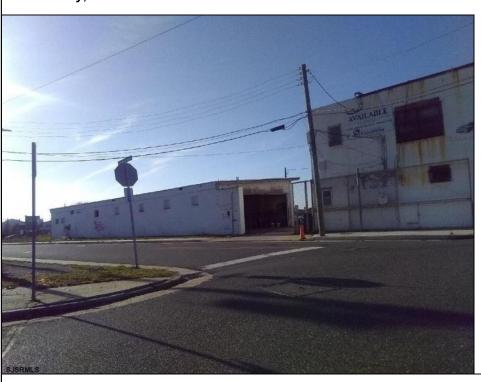

## **COMMENTS**

Great location off of A.C. Expressway. Total property contains approximately 1.55 ac with office buildings - 3,150 sf & Garages - 2,700 sf. Site was completely cleaned with NJDEP issuing a unrestricted use cert. Enormous possibilities from commercial/industrial to marine commercial to entertainment. One of the few large parcels available in A.C. Bring your imagination and let's talk. EZ access to and from X-way.