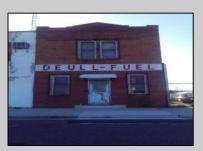

## **COMMENTS**

Great location off of A.C. Expressway. Total property contains approximately 1.55 ac with office buildings - 3,150 sf & Garages - 2,700 sf. Site was completely cleaned with NJDEP issuing a unrestricted use cert. Enormous possibilities from commercial/industrial to marine commercial to entertainment. One of the few large parcels available in A.C. Bring your imagination and let's talk. EZ access to and from X-way.