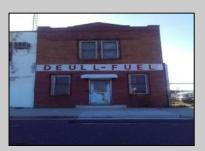

## **COMMENTS**

Great location off of A.C. Expressway. Total property contains approximately 1.55 ac with office buildings - 3,150 sf & Garages - 2,700 sf. Site was completely cleaned with NJDEP issuing a unrestricted use cert. Enormous possibilities from commercial/industrial to marine commercial to entertainment. One of the few large parcels available in A.C. Bring your imagination and let\'s talk. EZ access to and from X-way.