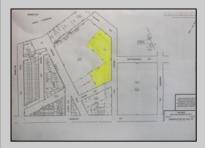

## **COMMENTS**

Great location off of A.C. Expressway. Total property contains approximately 1.55 ac with office buildings - 3,150 sf & Garages - 2,700 sf. Site was completely cleaned with NJDEP issuing a unrestricted use cert. Enormous possibilities from commercial/industrial to marine commercial to entertainment. One of the few large parcels available in A.C. Bring your imagination and let\'s talk. EZ access to and from X-way.

| PROPERTY DETAILS  |                          |                                                  |                                          |  |
|-------------------|--------------------------|--------------------------------------------------|------------------------------------------|--|
| Exterior<br>Brick | OutsideFeatures<br>Fence | ParkingGarage<br>11 or More Spaces<br>Off Street | InteriorFeatures<br>220 Volt Electricity |  |
| Basement<br>Slab  | HotWater<br>Gas          | Water<br>Public                                  | Sewer<br>Public Sewer                    |  |