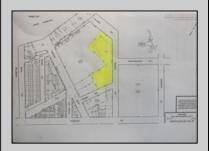

## **COMMENTS**

Great location off of A.C. Expressway. Total property contains approximately 1.55 ac with office buildings - 3,150 sf & Garages - 2,700 sf. Site was completely cleaned with NJDEP issuing a unrestricted use cert. Enormous possibilities from commercial/industrial to marine commercial to entertainment. One of the few large parcels available in A.C. Bring your imagination and let\'s talk. EZ access to and from X-way.

| PROPERTY DETAILS  |                          |                                                  |                                          |
|-------------------|--------------------------|--------------------------------------------------|------------------------------------------|
| Exterior<br>Brick | OutsideFeatures<br>Fence | ParkingGarage<br>11 or More Spaces<br>Off Street | InteriorFeatures<br>220 Volt Electricity |
| Basement<br>Slab  | HotWater<br>Gas          | Water<br>Public                                  | Sewer<br>Public Sewer                    |