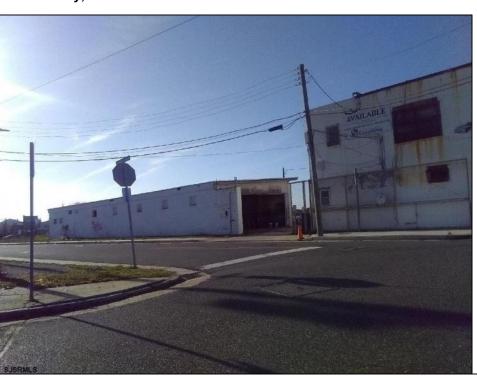

## **COMMENTS**

Great location off of A.C. Expressway. Total property contains approximately 1.55 ac with office buildings - 3,150 sf & Garages - 2,700 sf. Site was completely cleaned with NJDEP issuing a unrestricted use cert. Enormous possibilities from commercial/industrial to marine commercial to entertainment. One of the few large parcels available in A.C. Bring your imagination and let's talk. EZ access to and from X-way.