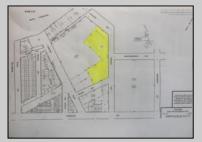

## **COMMENTS**

Great location off of A.C. Expressway. Total property contains approximately 1.55 ac with office buildings - 3,150 sf & Garages - 2,700 sf. Site was completely cleaned with NJDEP issuing a unrestricted use cert. Enormous possibilities from commercial/industrial to marine commercial to entertainment. One of the few large parcels available in A.C. Bring your imagination and let's talk. EZ access to and from X-way.