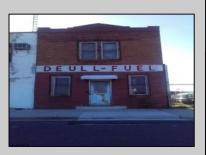

## **COMMENTS**

Great location off of A.C. Expressway. Total property contains approximately 1.55 ac with office buildings - 3,150 sf & Garages - 2,700 sf. Site was completely cleaned with NJDEP issuing a unrestricted use cert. Enormous possibilities from commercial/industrial to marine commercial to entertainment. One of the few large parcels available in A.C. Bring your imagination and let's talk. EZ access to and from X-way.

| PROPERTY DETAILS  |                          |                                                  |                                          |
|-------------------|--------------------------|--------------------------------------------------|------------------------------------------|
| Exterior<br>Brick | OutsideFeatures<br>Fence | ParkingGarage<br>11 or More Spaces<br>Off Street | InteriorFeatures<br>220 Volt Electricity |
| Basement<br>Slab  | HotWater<br>Gas          | Water<br>Public                                  | Sewer<br>Public Sewer                    |