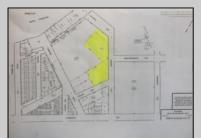

## COMMENTS

Great location off of A.C. Expressway. Total property contains approximately 1.55 ac with office buildings - 3,150 sf & Garages - 2,700 sf. Site was completely cleaned with NJDEP issuing a unrestricted use cert. Enormous possibilities from commercial/industrial to marine commercial to entertainment. One of the few large parcels available in A.C. Bring your imagination and lett's talk. EZ access to and from X-way.