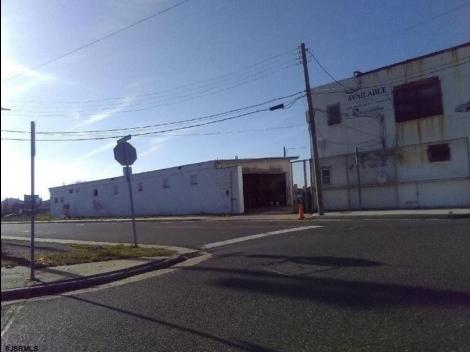

## COMMENTS

Great location off of A.C. Expressway. Total property contains approximately 1.55 ac with office buildings - 3,150 sf & Garages - 2,700 sf. Site was completely cleaned with NJDEP issuing a unrestricted use cert. Enormous possibilities from commercial/industrial to marine commercial to entertainment. One of the few large parcels available in A.C. Bring your imagination and lett's talk. EZ access to and from X-way.