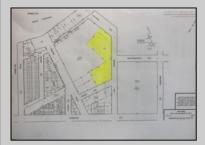

## **COMMENTS**

Great location off of A.C. Expressway. Total property contains approximately 1.55 ac with office buildings - 3,150 sf & Garages - 2,700 sf. Site was completely cleaned with NJDEP issuing a unrestricted use cert. Enormous possibilities from commercial/industrial to marine commercial to entertainment. One of the few large parcels available in A.C. Bring your imagination and let\'s talk. EZ access to and from X-way.