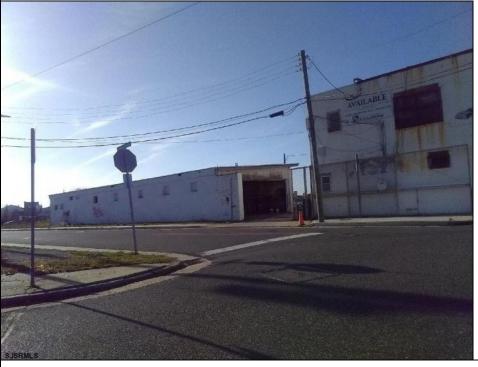

## COMMENTS

Great location off of A.C. Expressway. Total property contains approximately 1.55 ac with office buildings - 3,150 sf & Garages - 2,700 sf. Site was completely cleaned with NJDEP issuing a unrestricted use cert. Enormous possibilities from commercial/industrial to marine commercial to entertainment. One of the few large parcels available in A.C. Bring your imagination and let\'s talk. EZ access to and from X-way.