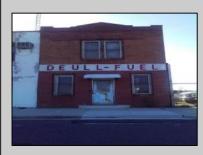

## COMMENTS

Great location off of A.C. Expressway. Total property contains approximately 1.55 ac with office buildings - 3,150 sf & Garages - 2,700 sf. Site was completely cleaned with NJDEP issuing a unrestricted use cert. Enormous possibilities from commercial/industrial to marine commercial to entertainment. One of the few large parcels available in A.C. Bring your imagination and let\'s talk. EZ access to and from X-way.

| PROPERTY DETAILS  |                          |                                                  |                                          |
|-------------------|--------------------------|--------------------------------------------------|------------------------------------------|
| Exterior<br>Brick | OutsideFeatures<br>Fence | ParkingGarage<br>11 or More Spaces<br>Off Street | InteriorFeatures<br>220 Volt Electricity |
| Basement<br>Slab  | HotWater<br>Gas          | Water<br>Public                                  | Sewer<br>Public Sewer                    |