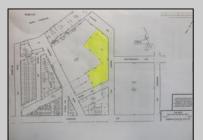

## COMMENTS

Great location off of A.C. Expressway. Total property contains approximately 1.55 ac with office buildings - 3,150 sf & Garages - 2,700 sf. Site was completely cleaned with NJDEP issuing a unrestricted use cert. Enormous possibilities from commercial/industrial to marine commercial to entertainment. One of the few large parcels available in A.C. Bring your imagination and let\'s talk. EZ access to and from X-way.