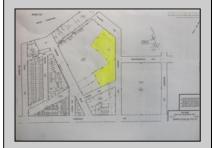

## **COMMENTS**

Great location off of A.C. Expressway. Total property contains approximately 1.55 ac with office buildings - 3,150 sf & Garages - 2,700 sf. Site was completely cleaned with NJDEP issuing a unrestricted use cert. Enormous possibilities from commercial/industrial to marine commercial to entertainment. One of the few large parcels available in A.C. Bring your imagination and let's talk. EZ access to and from X-way.