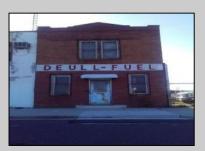

## **COMMENTS**

Great location off of A.C. Expressway. Total property contains approximately 1.55 ac with office buildings - 3,150 sf & Garages - 2,700 sf. Site was completely cleaned with NJDEP issuing a unrestricted use cert. Enormous possibilities from commercial/industrial to marine commercial to entertainment. One of the few large parcels available in A.C. Bring your imagination and let's talk. EZ access to and from X-way.