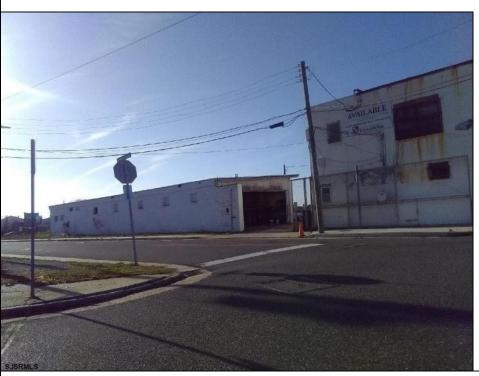

## **COMMENTS**

Great location off of A.C. Expressway. Total property contains approximately 1.55 ac with office buildings - 3,150 sf & Garages - 2,700 sf. Site was completely cleaned with NJDEP issuing a unrestricted use cert. Enormous possibilities from commercial/industrial to marine commercial to entertainment. One of the few large parcels available in A.C. Bring your imagination and let's talk. EZ access to and from X-way.