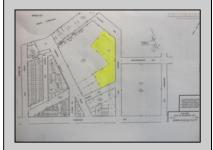

## **COMMENTS**

Great location off of A.C. Expressway. Total property contains approximately 1.55 ac with office buildings - 3,150 sf & Garages - 2,700 sf. Site was completely cleaned with NJDEP issuing a unrestricted use cert. Enormous possibilities from commercial/industrial to marine commercial to entertainment. One of the few large parcels available in A.C. Bring your imagination and let\'s talk. EZ access to and from X-way.

| PROPERTY DETAILS  |                          |                                                  |                                          |
|-------------------|--------------------------|--------------------------------------------------|------------------------------------------|
| Exterior<br>Brick | OutsideFeatures<br>Fence | ParkingGarage<br>11 or More Spaces<br>Off Street | InteriorFeatures<br>220 Volt Electricity |
| Basement<br>Slab  | HotWater<br>Gas          | Water<br>Public                                  | Sewer<br>Public Sewer                    |