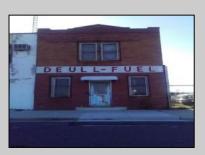

## **COMMENTS**

Great location off of A.C. Expressway. Total property contains approximately 1.55 ac with office buildings - 3,150 sf & Garages - 2,700 sf. Site was completely cleaned with NJDEP issuing a unrestricted use cert. Enormous possibilities from commercial/industrial to marine commercial to entertainment. One of the few large parcels available in A.C. Bring your imagination and let\'s talk. EZ access to and from X-way.