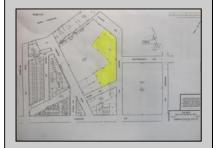

## **COMMENTS**

Great location off of A.C. Expressway. Total property contains approximately 1.55 ac with office buildings - 3,150 sf & Garages - 2,700 sf. Site was completely cleaned with NJDEP issuing a unrestricted use cert. Enormous possibilities from commercial/industrial to marine commercial to entertainment. One of the few large parcels available in A.C. Bring your imagination and let\'s talk. EZ access to and from X-way.

| PROPERTY DETAILS  |                          |                                                  |                                          |
|-------------------|--------------------------|--------------------------------------------------|------------------------------------------|
| Exterior<br>Brick | OutsideFeatures<br>Fence | ParkingGarage<br>11 or More Spaces<br>Off Street | InteriorFeatures<br>220 Volt Electricity |
| Basement<br>Slab  | HotWater<br>Gas          | Water<br>Public                                  | Sewer<br>Public Sewer                    |