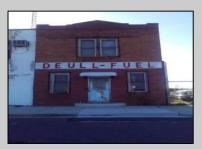

## **COMMENTS**

Great location off of A.C. Expressway. Total property contains approximately 1.55 ac with office buildings - 3,150 sf & Garages - 2,700 sf. Site was completely cleaned with NJDEP issuing a unrestricted use cert. Enormous possibilities from commercial/industrial to marine commercial to entertainment. One of the few large parcels available in A.C. Bring your imagination and let\'s talk. EZ access to and from X-way.