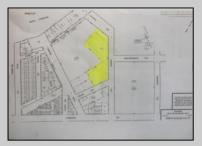

## **COMMENTS**

Great location off of A.C. Expressway. Total property contains approximately 1.55 ac with office buildings - 3,150 sf & Garages - 2,700 sf. Site was completely cleaned with NJDEP issuing a unrestricted use cert. Enormous possibilities from commercial/industrial to marine commercial to entertainment. One of the few large parcels available in A.C. Bring your imagination and let\'s talk. EZ access to and from X-way.