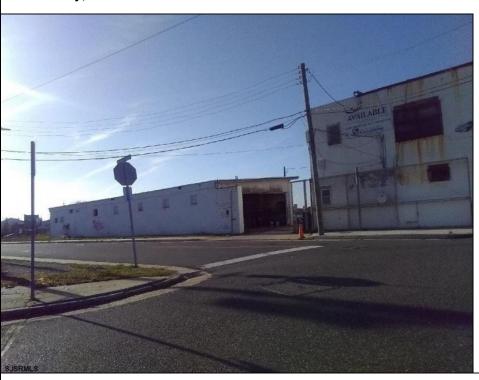

## **COMMENTS**

Great location off of A.C. Expressway. Total property contains approximately 1.55 ac with office buildings - 3,150 sf & Garages - 2,700 sf. Site was completely cleaned with NJDEP issuing a unrestricted use cert. Enormous possibilities from commercial/industrial to marine commercial to entertainment. One of the few large parcels available in A.C. Bring your imagination and let\'s talk. EZ access to and from X-way.