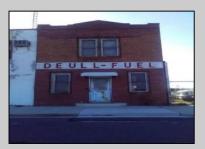

## **COMMENTS**

Great location off of A.C. Expressway. Total property contains approximately 1.55 ac with office buildings - 3,150 sf & Garages - 2,700 sf. Site was completely cleaned with NJDEP issuing a unrestricted use cert. Enormous possibilities from commercial/industrial to marine commercial to entertainment. One of the few large parcels available in A.C. Bring your imagination and let\'s talk. EZ access to and from X-way.