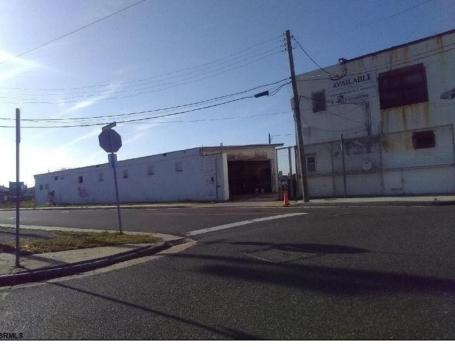

## COMMENTS

Great location off of A.C. Expressway. Total property contains approximately 1.55 ac with office buildings - 3,150 sf & Garages - 2,700 sf. Site was completely cleaned with NJDEP issuing a unrestricted use cert. Enormous possibilities from commercial/industrial to marine commercial to entertainment. One of the few large parcels available in A.C. Bring your imagination and lett's talk. EZ access to and from X-way.