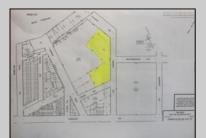

## COMMENTS

Great location off of A.C. Expressway. Total property contains approximately 1.55 ac with office buildings - 3,150 sf & Garages - 2,700 sf. Site was completely cleaned with NJDEP issuing a unrestricted use cert. Enormous possibilities from commercial/industrial to marine commercial to entertainment. One of the few large parcels available in A.C. Bring your imagination and lett's talk. EZ access to and from X-way.

| PROPERTY DETAILS  |                          |                                                  |                                          |
|-------------------|--------------------------|--------------------------------------------------|------------------------------------------|
| Exterior<br>Brick | OutsideFeatures<br>Fence | ParkingGarage<br>11 or More Spaces<br>Off Street | InteriorFeatures<br>220 Volt Electricity |
| Basement<br>Slab  | HotWater<br>Gas          | Water<br>Public                                  | Sewer<br>Public Sewer                    |