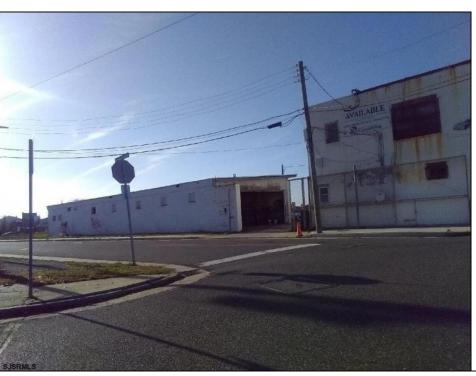

## **COMMENTS**

Great location off of A.C. Expressway. Total property contains approximately 1.55 ac with office buildings - 3,150 sf & Garages - 2,700 sf. Site was completely cleaned with NJDEP issuing a unrestricted use cert. Enormous possibilities from commercial/industrial to marine commercial to entertainment. One of the few large parcels available in A.C. Bring your imagination and let\'s talk. EZ access to and from X-way.