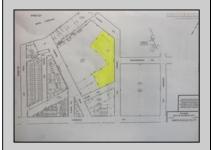

## **COMMENTS**

Great location off of A.C. Expressway. Total property contains approximately 1.55 ac with office buildings - 3,150 sf & Garages - 2,700 sf. Site was completely cleaned with NJDEP issuing a unrestricted use cert. Enormous possibilities from commercial/industrial to marine commercial to entertainment. One of the few large parcels available in A.C. Bring your imagination and let\'s talk. EZ access to and from X-way.