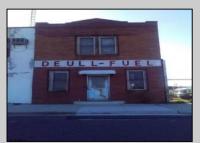

## **COMMENTS**

Great location off of A.C. Expressway. Total property contains approximately 1.55 ac with office buildings - 3,150 sf & Garages - 2,700 sf. Site was completely cleaned with NJDEP issuing a unrestricted use cert. Enormous possibilities from commercial/industrial to marine commercial to entertainment. One of the few large parcels available in A.C. Bring your imagination and let\'s talk. EZ access to and from X-way.