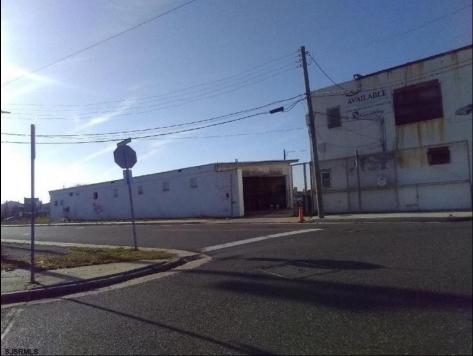

## COMMENTS

Great location off of A.C. Expressway. Total property contains approximately 1.55 ac with office buildings - 3,150 sf & Garages - 2,700 sf. Site was completely cleaned with NJDEP issuing a unrestricted use cert. Enormous possibilities from commercial/industrial to marine commercial to entertainment. One of the few large parcels available in A.C. Bring your imagination and lett's talk. EZ access to and from X-way.