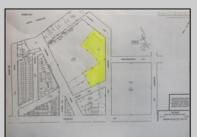

## COMMENTS

Great location off of A.C. Expressway. Total property contains approximately 1.55 ac with office buildings - 3,150 sf & Garages - 2,700 sf. Site was completely cleaned with NJDEP issuing a unrestricted use cert. Enormous possibilities from commercial/industrial to marine commercial to entertainment. One of the few large parcels available in A.C. Bring your imagination and lett's talk. EZ access to and from X-way.